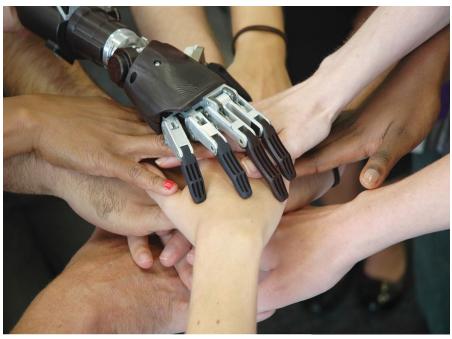

## UW Medicine HARBORVIEW MEDICAL CENTER UPPER EXTREMITY VIRTUAL SUPPORT GROUP MEETING

## JOIN US OVER ZOOM EVERY 2<sup>ND</sup> TUESDAY OF THE MONTH 10 AM TO 11 AM (PST)

Please join us for a special group designed specifically for those living with upper extremity limb loss & limb difference. Friends, family members, and caregivers are also welcome.