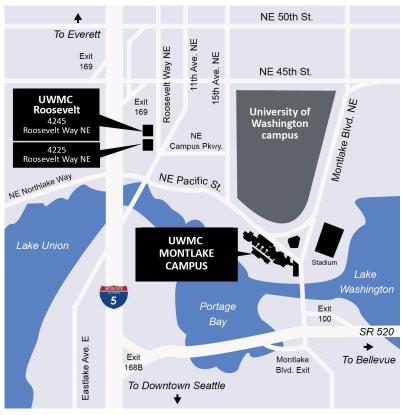

*Stars on this map show the entrances to the Triangle and Surgery Pavilion Parking Garages.* 

# **UWMC - Montlake and Surgery Pavilion Parking**

UWMC - Montlake has underground parking and validated parking at a reduced rate for patients and their visitors. Validate your parking ticket at your clinic or hospital unit.

• The **Triangle Parking Garage** is underground, across the street from the hospital. From N.E. Pacific Street, turn onto N.E. Pacific Place, then make a quick right turn into the Triangle Parking Garage. After parking, use the underground walkway to get to the medical center.

Entrance to the Triangle Parking Garage.

Valet parking at the main hospital is available weekdays, 8 a.m. to 5 p.m.

• The **Surgery Pavilion Parking Garage** is under the Surgery Pavilion at the east end of UWMC- Montlake. From N.E. Pacific Street, turn into the Emergency Department (ED) entrance. Drive past the ED to a stop sign. Follow the signs to the Surgery Pavilion Parking Garage.