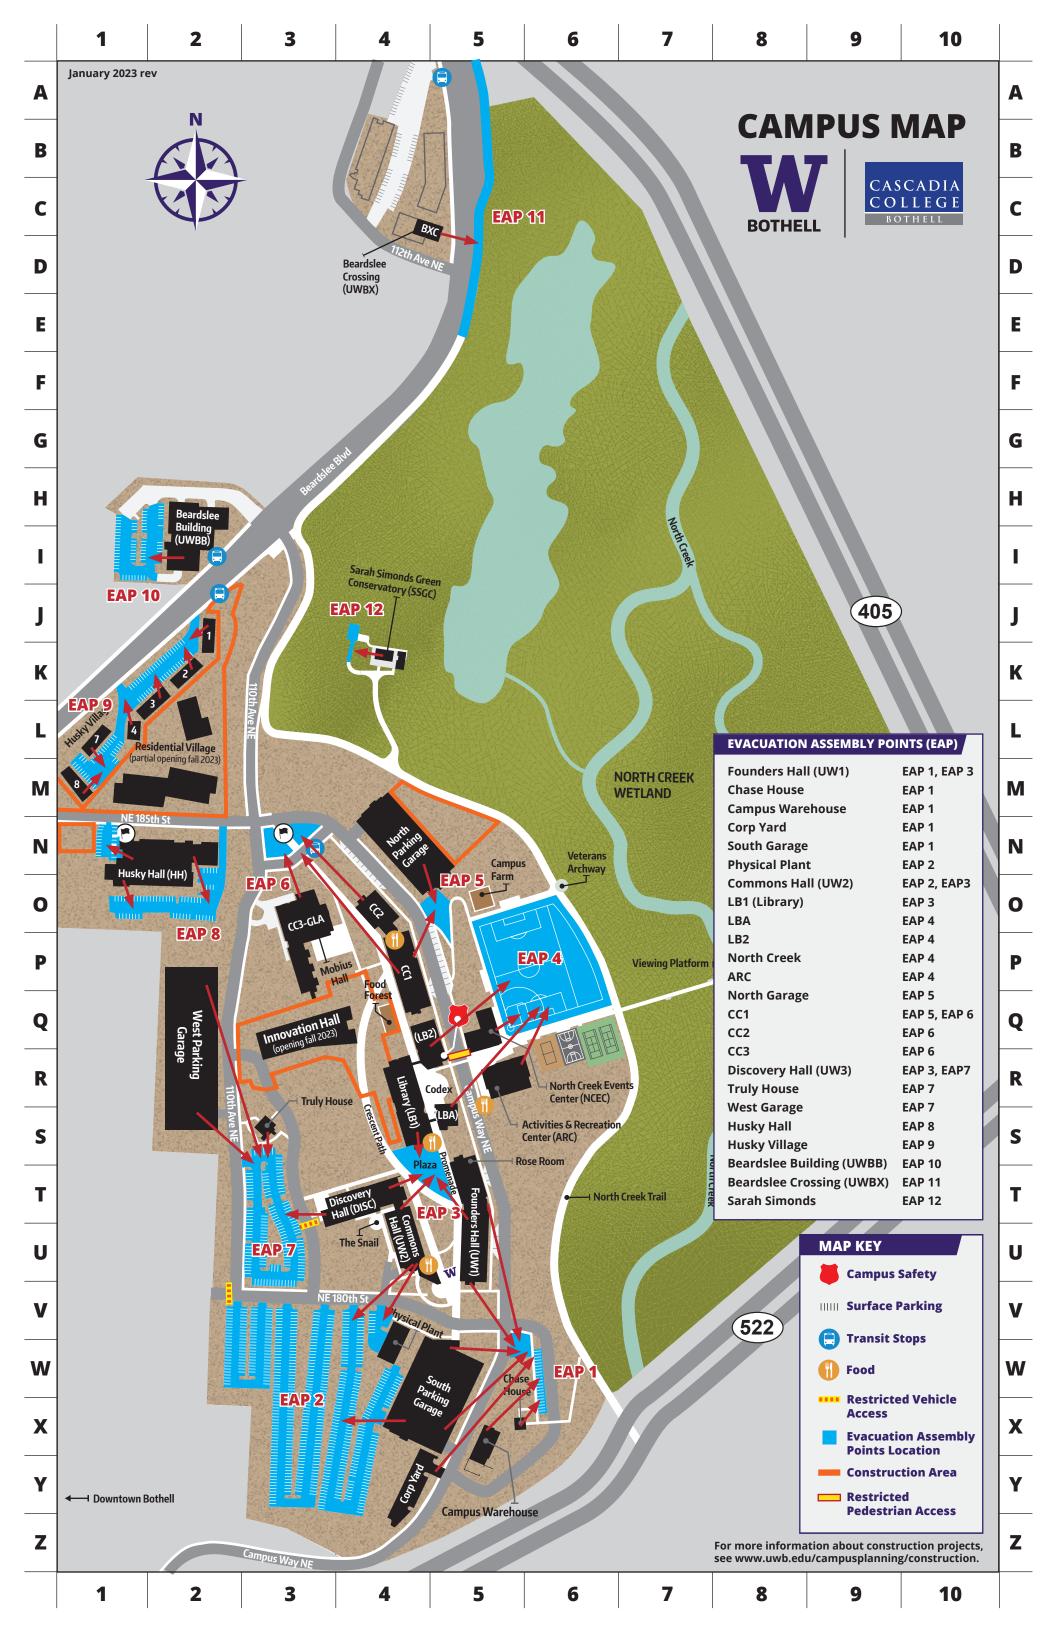

# **UW BOTHELL AND CASCADIA COLLEGE BUILDINGS AND POINTS OF INTEREST**

For more information on campus access, go to www.uwb.edu/accessibility

#### UW BOTHELL AND CASCADIA COLLEGE ARE CO-LOCATED ON THIS SHARED CAMPUS.

For more information about each schools' offices, go to uwb.edu/visitors/directions or cascadia.edu/discover/visitors/findway.aspx