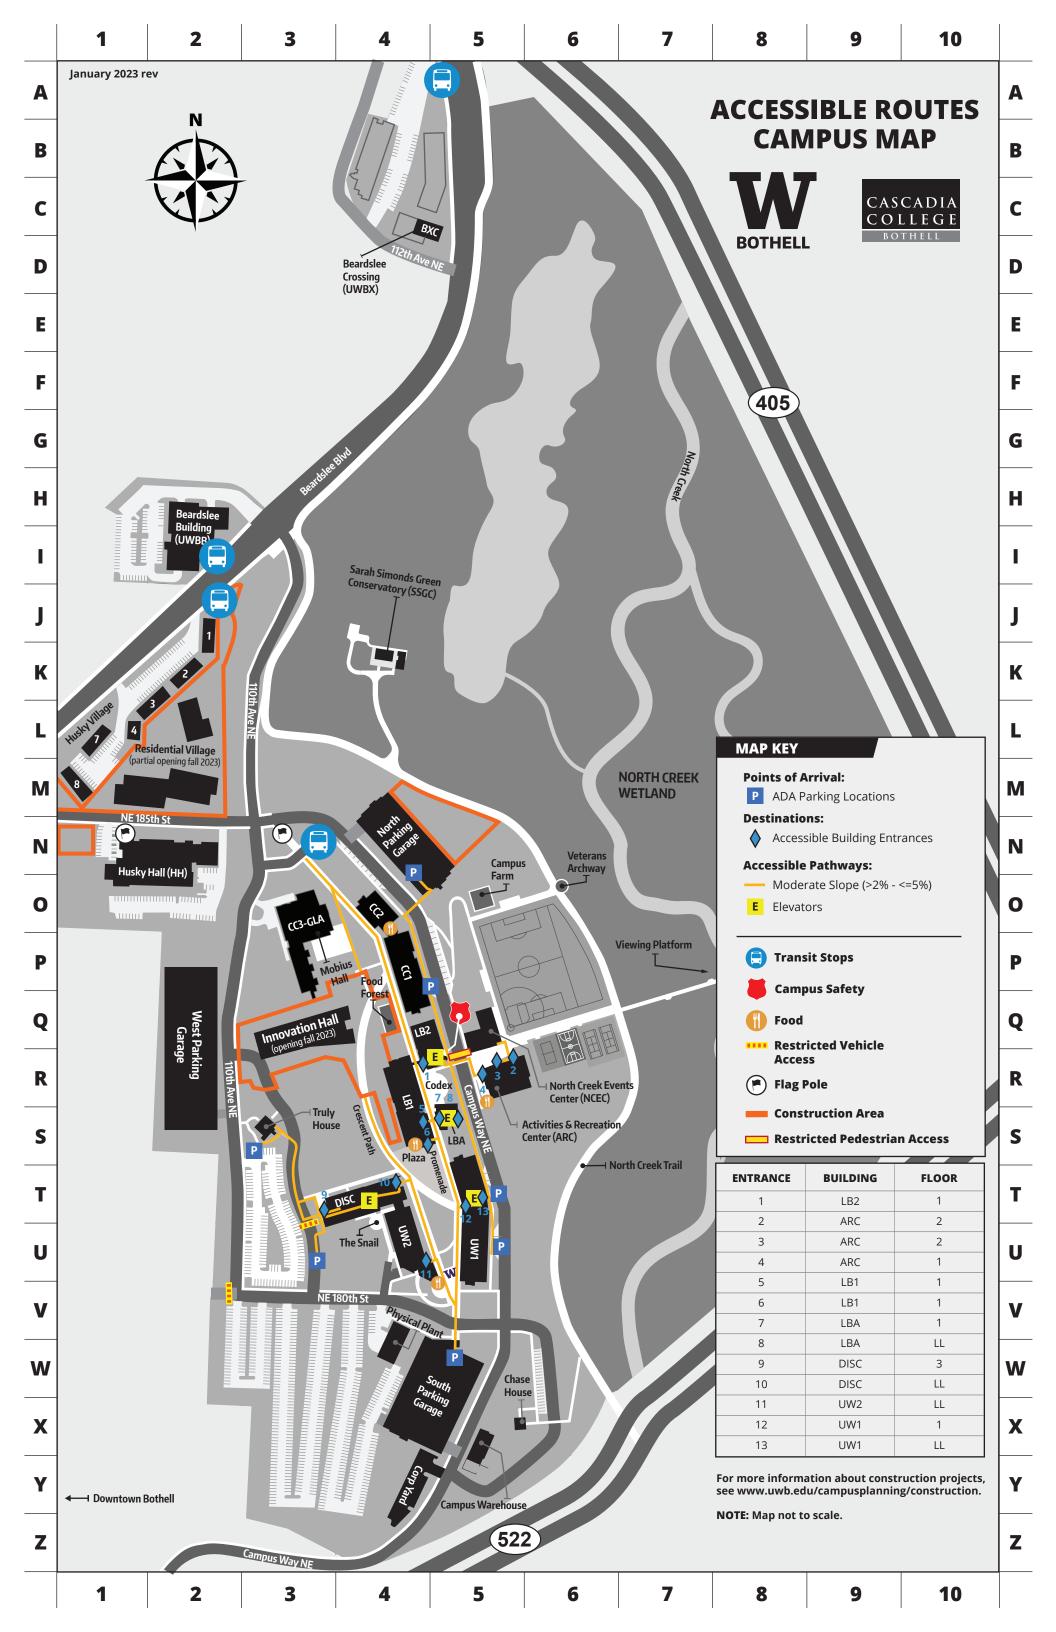

# **UW BOTHELL AND CASCADIA COLLEGE BUILDINGS AND POINTS OF INTEREST**

For more information on campus access, go to www.uwb.edu/accessibility

#### UW BOTHELL AND CASCADIA COLLEGE ARE CO-LOCATED ON THIS SHARED CAMPUS.

For more information about each schools' offices, go to uwb.edu/visitors/directions or cascadia.edu/discover/visitors/findway.aspx