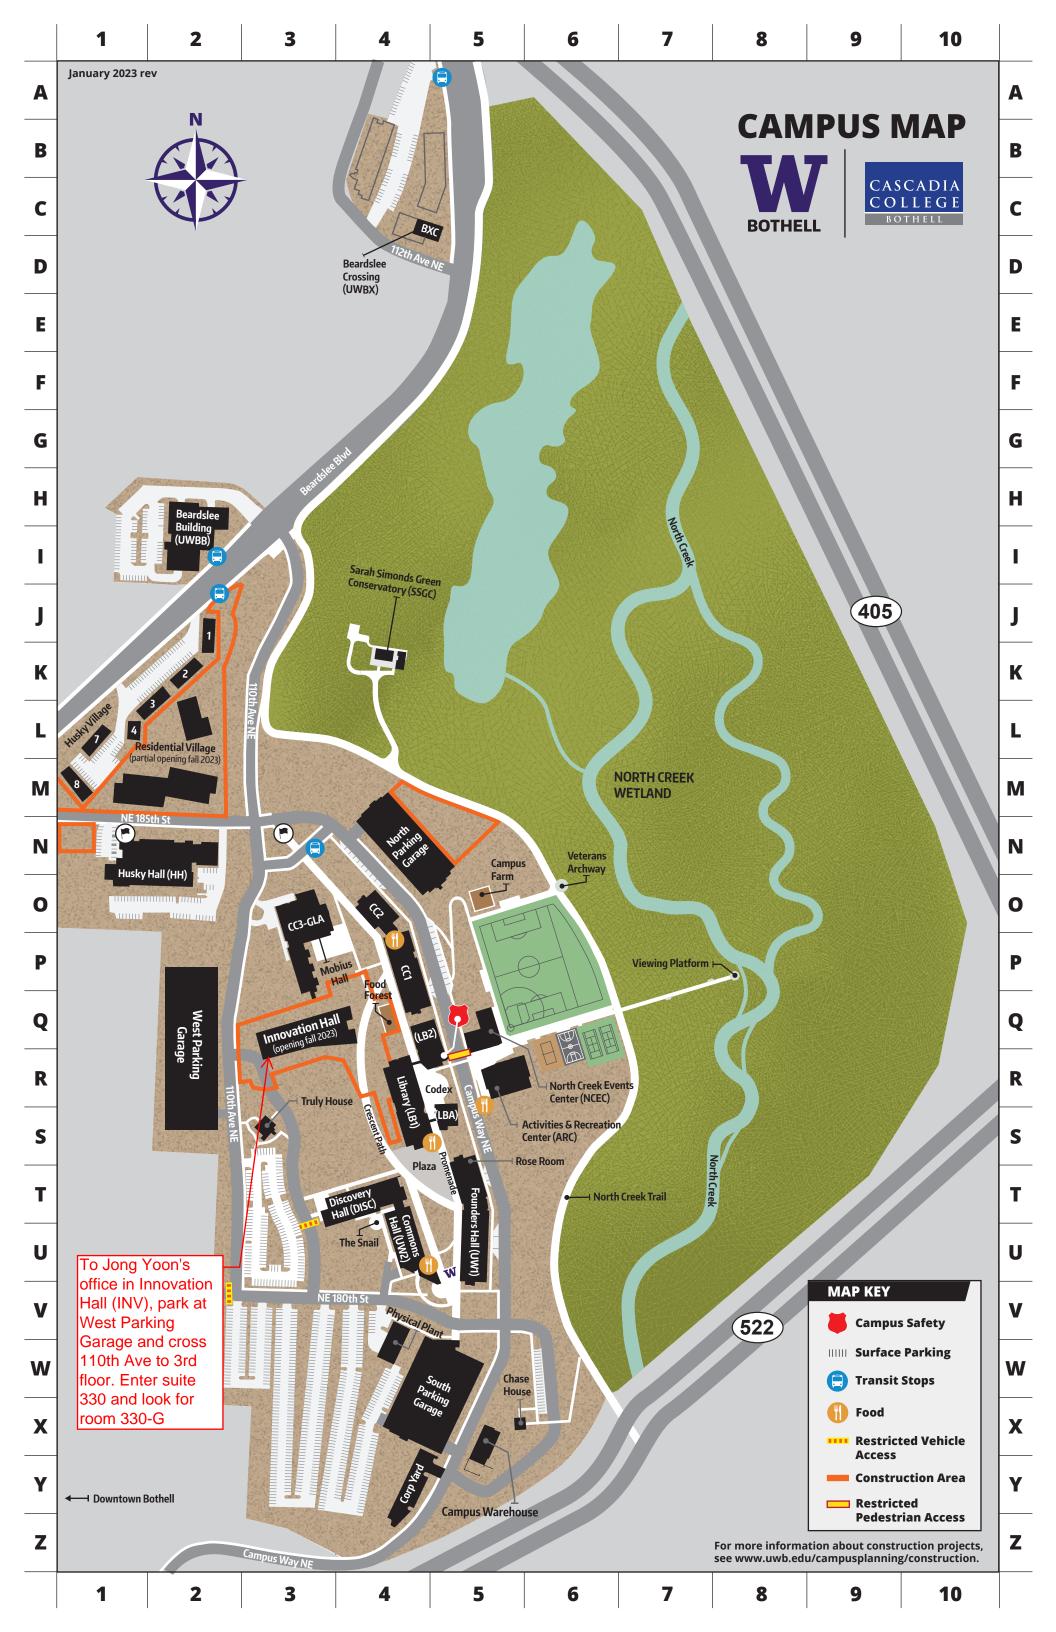

# **UW BOTHELL AND CASCADIA COLLEGE BUILDINGS AND POINTS OF INTEREST**

For more information on campus access, go to www.uwb.edu/accessibility

#### UW BOTHELL AND CASCADIA COLLEGE ARE CO-LOCATED ON THIS SHARED CAMPUS.

For more information about each schools' offices, go to uwb.edu/visitors/directions or cascadia.edu/discover/visitors/findway.aspx

# **R5** - ACTIVITIES AND RECREATION CENTER (ARC)

- Dance Studio
- · Fitness Center
- Food Trucks Parking
- Health and Wellness Resource Center (incl. a Husky Pantry)
- Involvement and Leadership Offices (incl. student government / ASUWB)
- Sports and Recreation Complex
- Videogame Alcove / Gaming Tables

# **12** - BEARDSLEE BUILDING (UWBB)

# **BEARDSLEE CROSSING (UWBX)**

• **C5** - Suite 101

#### **CAMPUS GROUNDS**

- **05** Campus Farm
- Q4 Cascadia College Food Forest
- **R5** Codex
- **\$4** Crescent Path
- N3 Flag Pole (F)
- · M7 North Creek Wetland
- · S5 Plaza
- **T5** Promenade
- **U4** The Snail
- **06** Veterans Archway
- **P8** Viewing Platform
- **U5** The W

# R5 - CAMPUS SAFETY (on campus way)

P4 - CASCADIA COLLEGE 1 (CC1)

- **O4** CASCADIA COLLEGE 2 (CC2)
- O3 CASCADIA COLLEGE 3 (CC3-GLA)
- X5 CHASE HOUSE
- U4 COMMONS HALL (UW2) 🚮
- Y4 CORP YARD
- **T4** DISCOVERY HALL (DISC)

# T5 - FOUNDERS HALL (UW1)

N2 - HUSKY HALL (HH)

## Q3 - INNOVATION HALL (COMING FALL 2023)

# **S4** - LIBRARY (LB1)

- Information Commons
- Library Administration
- Quiet Study Area
- Reading Room
- Study Rooms
- The Market

### Q5 - LIBRARY (LB2)

- IT and Digital Learning & Engagement Offices
- IT Helpdesk/Student Equipment Checkout
- North Creek Events Center (NCEC)

# **S5** - LIBRARY ANNEX (LBA)

- BECU ATM
- IT and Digital Learning & Engagement Offices

#### N4 - PARKING GARAGE - NORTH

- X5 PARKING GARAGE SOUTH
- **R2 PARKING GARAGE WEST**
- W4 PHYSICAL PLANT
- **L2** RESIDENTIAL VILLAGE (PARTIAL OPENING FALL 2023)

# **K4** - SARAH SIMONDS GREEN CONSERVATORY (SSGC)

- Greenhouse
- **S3** TRULY HOUSE

# Y5 - WAREHOUSE

· Shipping and Receiving